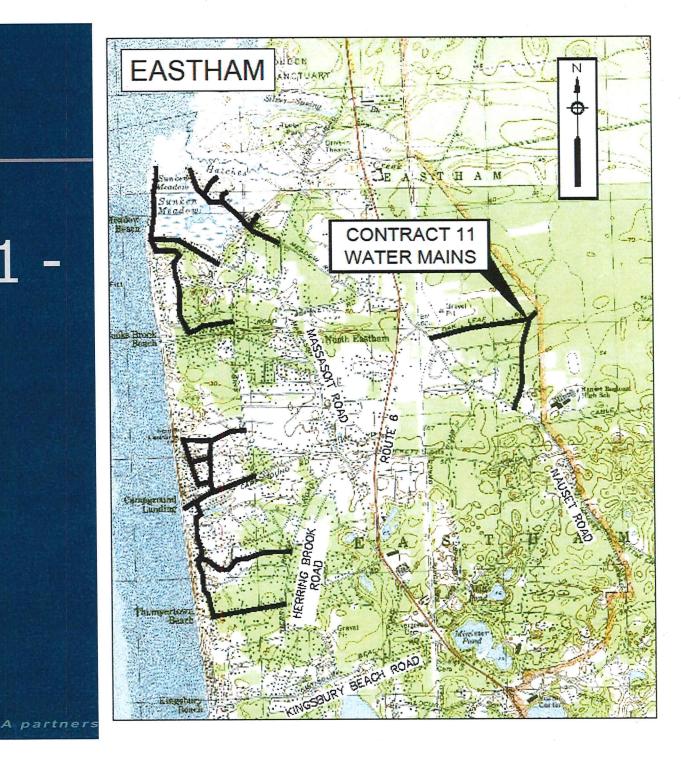

## Phase 2A – Contract 11 Bid Results Contract 11 8 Bids Received GVC Construction Corp. – Low Bidder Low Bid = \$3.15M vs \$4.0 Estimated - GVC subcontracted with CC Construction & RJV Construction. References all had glowing reviews. Recommend to award Contract 11

# Contract 11 -North Eastham