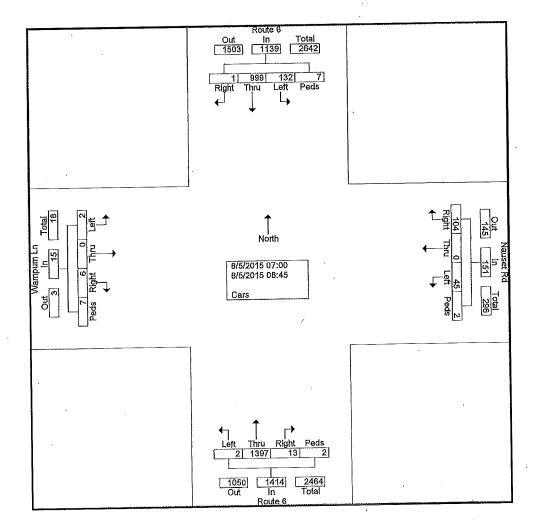

1414       | 40.0      | 0    | 40    | 467  | 14         | 2.10       |
| Apprch %    | 11.6                 | 87.7 | 0.1   | 0.6       |                   | 29.8      | 0      | 68.9  | 1.3  |            | 0.1  | 98.8  | 0.9   | 0.1      |            | 13.3      | 0    |       | 46.7 | 0.6        |            |
| Total %     | 4,9                  | 36.7 | 0     | 0.3       | 41.9              | 1.7       | 0      | 3,8   | 0.1  | 5.6        | 0.1  | 51.4  | 0.5   | 0.1      | 52         | 0.1       | 0    | 0.2   | 0.3  | 0.0        | ł          |
| i otar 70   | 1 10                 |      | -     |           |                   |           |        |       |      |            |      |       |       |          |            |           |      |       |      |            |            |



www.capecodcommission.org

Location: Rt 6 @ Nauset Road (North End) Town: Eastham Counted by: PT Counters: 4

|             | Groups Printed- Trucks |          |       |        |            |      |        |        |      |            |      |      |       |        |            |          |      |       |          |            |            |
|-------------|------------------------|----------|-------|--------|------------|------|--------|--------|------|------------|------|------|-------|--------|------------|----------|------|-------|----------|------------|------------|
|             |                        |          | Route | 6      | Τ          |      | N      | auset  |      |            |      |      | Route |        |            |          |      | impur |          |            |