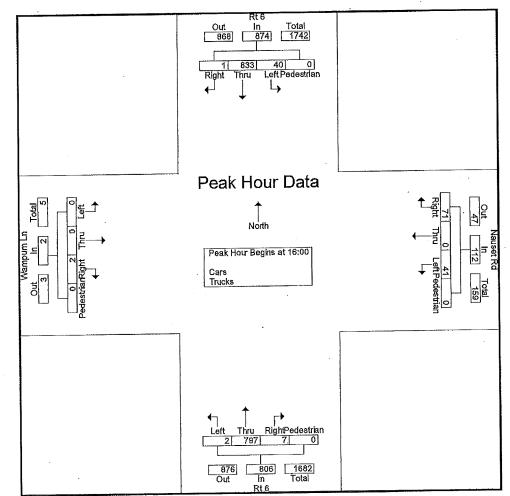

| 71                          | 0              | 112        | 2    | 797  | 7             | 0             | 806        | 0    | 0    | 2              | 0              | 2          | 1794       |
|                     |             | 95.3     | 0.1           | Ő         | <b>U</b> 1 1 | 36.6   | Ō    | 63.4                        | 0              |            | 0.2  | 98.9 | 0.9           | 0             |            | 0    | 0    | 100            | 0              |            |            |
| % App. Total<br>PHF | 4.6<br>.588 | ,820     | .250          | .000      | .825         | .603   | .000 | .740                        | .000           | .683       | .500 | .794 | .583          | ,000          | ,793       | .000 | .000 | .500           | .000           | .500       | .802       |



www.capecodcommission.org

Location: Nauset Rd & Rt 6 Town: Eastham Counted by: JW Counters: 6

|                      |          |              |               |         |            |             |        |                | Grou      | ups Prin   | ted- C   | ars        |               |           |            |        |        |                |                 |            | 1          |
|----------------------|----------|--------------|---------------|---------|------------|-------------|--------|----------------|-----------|------------|----------|------------|---------------|-----------|------------|--------|--------|----------------|-----------------|------------|------------|
|                      |          | Fi           | Rt 6<br>om No |         |            |             |