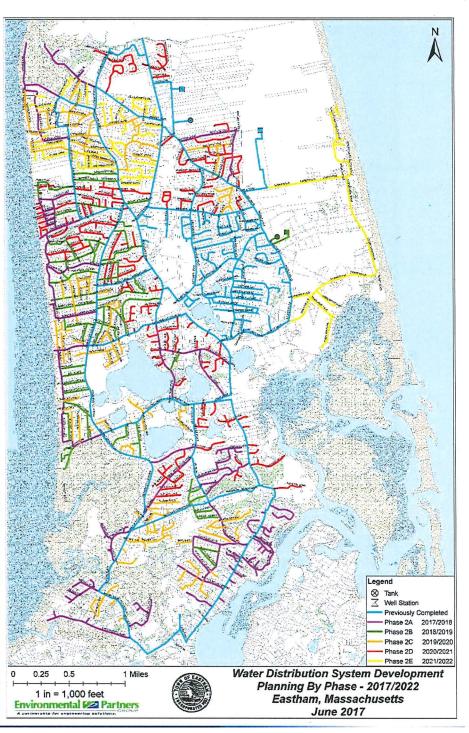

# APPOINTMENTS

Water System Update BOS Meeting – October 2, 2017

- Project Awards
- Phase 1
  - Construction Status
  - Budget Status
- Phase 2A Contracts 9, 10 & 11
  - Bidding Results/Award Recommendations
- Phase 2
  - Permitting status and schedule

### Phase 1 – Construction Update

- All Contracts substantially complete
- All Curb Stops completed
- Landfill area paving completed
- Orleans Loop is completed and in service
- Remaining:
  - Final paving of Orleans loop (Sept/Oct)
  - Connecting Eastham parcels on Orleans system
    Punch list items (Route 6 Issues)
    - P

## Phase 2A Schedule Contracts 9, 10 and 11

Contract Award Contract Execution Construction Start Construction Complete This week Late October Early-mid-November August 2018

Pending authorization to award by DEP SRF

### Phase 2A – Curb Stop Locations

- Property owners being contacted this summer and early fall
- Door hangers with information
- Flag placed at proposed curb stop location
- Email <u>easthamwater@envpartners.com</u> if you want to change the location