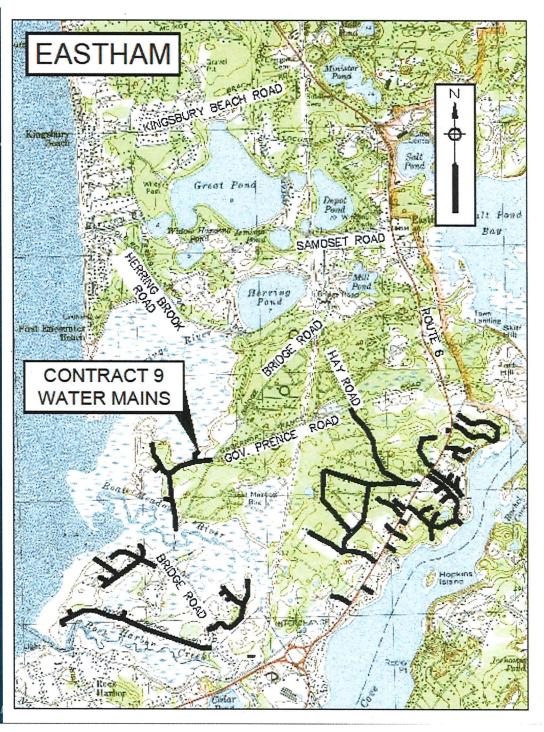

### Phase 2A – Contract 9 Bid Results

Contract 9
10 Bids Received
Celco Construction Corp. – Low Bidder
Low Bid = \$4.3M vs \$5.2 Estimated
Long working history with Celco, recommend to award the contract

## Contract 9 South Eastham

A partnersh

#### **Recommendation to Award** RE: Contract 9 Water Mains - South Collector Roads, Eastham, MA 217-1701.09

Dear Ms. Beebe:

Sealed bids for the subject contract were opened on September 14, 2017 at 2:30 p.m. Bids were received from 10 Contractors. Environmental Partners has checked the bid proposals for completeness and accuracy, in accordance with the Project Documents and the provisions and requirements of M.G.L. Chapter 30, Section 39M. Enclosed is a detailed Bid Tabulation of the bid prices included with each bid.

The Base Bid consists of water main installation and surface restoration on town roadways or private ways with a water utility taking. The Additive Bid Alternate consists of work on property not yet secured via easement or where additional archaeological work is required, and therefore the Department of Environmental Protection cannot currently give the Town authorization to award the Additive Bid Alternate. Therefore we advise the Town only award the Base Bid at this time. Based on our review of Base Bid prices, Celco Construction Corporation is the apparent low bidder, with a total bid price of \$3,990,162.45. Celco Construction Corporation was also the low bidder for the Additive Bid Alternate with a total price of \$4,314,485.60. The work on private easements (the difference between the Base Bid and Additive Bid Alternate, \$324,323.15) will be added to the contract if or when the private easements are secured.

We have a great working history with Celco Construction Corporation on similar projects. Additionally, we contacted several of their listed references. One of their references described Celco Construction Corporation as, "easy to work with" and "everyone enjoys working with them." Phone logs from the references are attached for your review Based on the information provided herein, we have determined that Celco Construction Corporation is the lowest responsible and eligible bidder under the provisions of M.G.L. Chapter 30, Section 39M. As a result, we recommend award of Contract 9 Water Mains to Celco Construction Corporation.