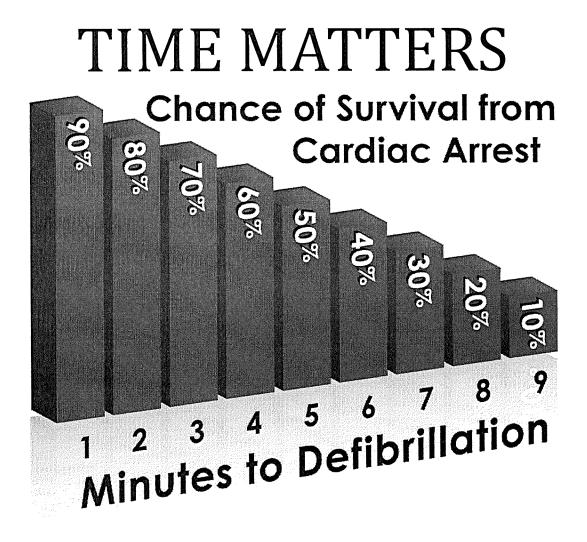

ency response to fires and EMS incidents
- Minimum of 4 firefighters on the first due fire truck
- Response times less than 5 minutes from receipt of call
- 15 firefighters minimum at any building fire
- The Goal is to protect both the citizens and the firefighters



# WHAT DOES THE FIRE DEPARTMENT DO?

## FIREFIGHTING











## EMERGENCY MEDICAL SERVICES







## WATER RESCUE/OTHER OPERATIONS









## FIRE PREVENTION AND EDUCATION



# EASTHAM FIREFIGHTERS ARE CROSS TRAINED



## FIREFIGHTER = EMT





### SUMMER/PEAK SEASON

(Currently)



## OFF-SEASON (*Currently*)



### *IF SAFER GRANT APPROVED* SUMMER/PEAK SEASON





#### *IF SAFER GRANT APPROVED* OFF-SEASON







## Round Trip = $1\frac{1}{2}$ to $2\frac{1}{2}$ hours



# Was unstaffed for over <u>335 hours</u> in 2016



Fire Can reach unsurvivable "Flashover" in 8 minutes! Our Goal is to be on scene in less than 5 minutes.



## Can't Other Towns Help?



# POTENTIAL COST SAVINGS?

- Revenue lost to Mutual Aid Ambulance Transports = \$30,000
- Line of Duty Injuries are significant but part of the job
- We can impact these numbers by recovering lost Ambulance revenue.
- Potential savings due to fewer on-the-job injuries



#### AMBULANCE <u>REVENUE</u>

- 683 Transports in 2016
- Average Revenue per Transport = \$800
- 2016 Revenue \$524,000

#### POTENTIAL INCREASED REVENUE

- Mutual Aid Transports = 74
- Potential revenue if we have manpower to handle 50% of the calls could be \$30,000 or more.

## REDUCED ON DUTY INJURIES

- Inadequate crew size consistently results in 20-25% of On duty Injuries\*
- L