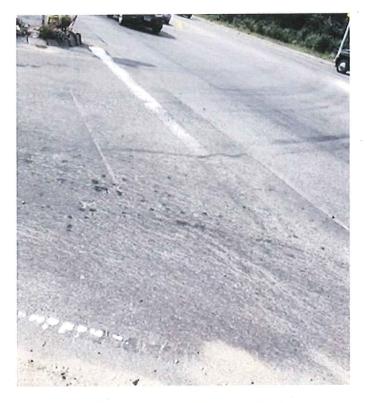

### Route 6 South Paving Deficiencies

### Route 6 South Paving Deficiencies

Meeting and walk through with the contractor Meeting with MassDOT on September 20 Site visit by MassDOT personnel on September 25 EPG field crew onsite September 27 to measure settlement Formulating remedial actions, correct areas after Columbus Day