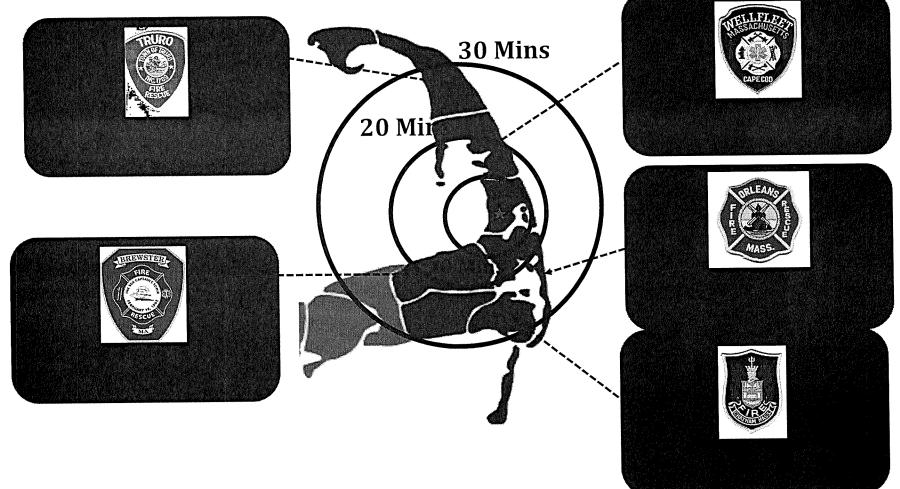

receipt of call
- 15 firefighters minimum at any building fire
- The Goal is to protect both the citizens and the firefighters



# WHAT DOES THE FIRE DEPARTMENT DO?

## FIREFIGHTING











## EMERGENCY MEDICAL SERVICES







## WATER RESCUE/OTHER OPERATIONS









## FIRE PREVENTION AND EDUCATION



# EASTHAM FIREFIGHTERS ARE CROSS TRAINED



## FIREFIGHTER = EMT





### SUMMER/PEAK SEASON

(Currently)



## OFF-SEASON (*Currently*)



### *IF SAFER GRANT APPROVED* SUMMER/PEAK SEASON





#### *IF SAFER GRANT APPROVED* OFF-SEASON







## Round Trip = $1\frac{1}{2}$ to $2\frac{1}{2}$ hours



# Was unstaffed for over <u>335 hours</u> in 2016



Fire Can reach unsurvivable "Flashover" in 8 minutes! Our Goal is to be on scene in less than 5 minutes.



## Can't Other Towns Help?



# POTENTIAL COST SAVINGS?

- Revenue lost to Mutual Aid Ambulance Transports = \$30,000
- Line of Duty Injuries are significant but part of the job
- We can impact these numbers by recovering lost Ambulance revenue.
- Potential savings due to fewer on-the-job injuries



#### AMBULANCE <u>REVENUE</u>

- 683 Transports in 2016
- Average Revenue per Transport = \$800
- 2016 Revenue \$524,000

#### POTENTIAL INCREASED REVENUE

- Mutual Aid Transports = 74
- Potential revenue if we have manpower to handle 50% of the calls could be \$30,000 or more.

## REDUCED ON DUTY INJURIES

- Inadequate crew size consistently results in 20-25% of On duty Injuries\*
- Lifting with additional help reduces spinal loads and risk for cumulative traumatic injuries
- 2016 Eastham Fire had 937 Line of Duty Injur