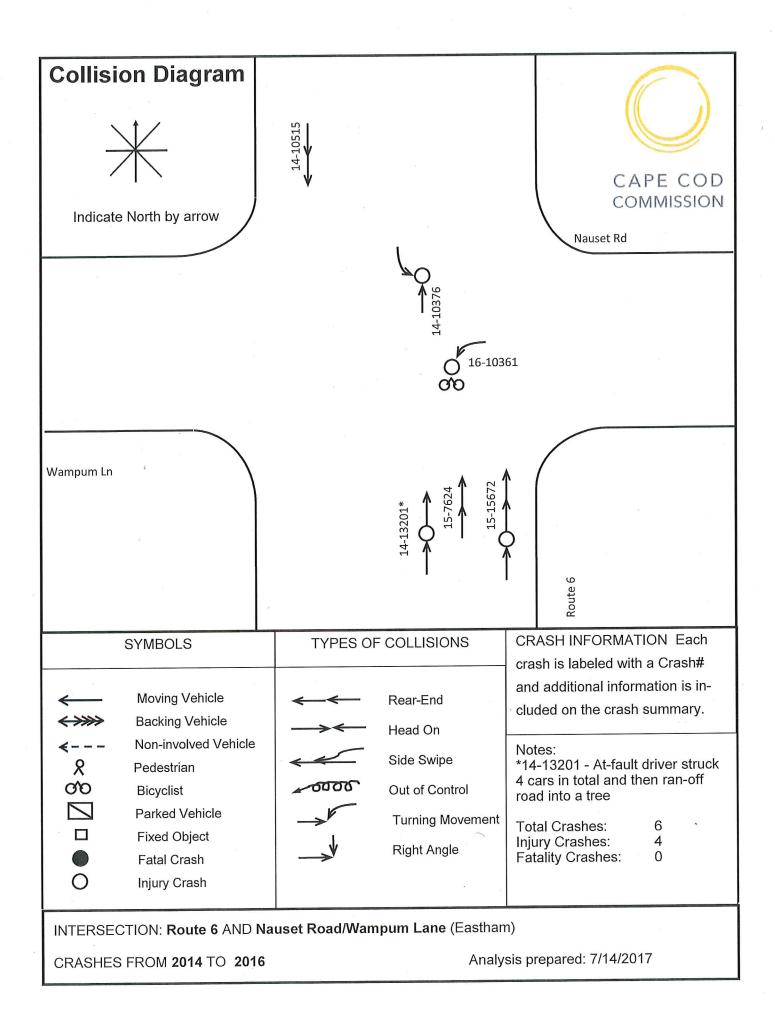

ng Geometries and Conditions

### 10:30 p.m. Visit the Site (Group)

- Assemble as a group at the site for observation of conditions
- As a group, identify areas for improvement

### 11:15 p.m. Post-Visit Discussion at Meeting Room / Completion of RSA

- Discuss observations and finalize on-site findings
- Discuss potential improvements and draft recommendations

### 12:00 p.m. Adjourn

**Next Steps:** After the RSA meeting, CCC staff will prepare a draft document and circulate it to participants. Participants will be asked to comment and respond to the draft document to assure that it is reflective of the RSA completed by the multidisciplinary team. With comments submitted, a final document is then produced; the final document is expected to be available within three weeks of the RSA.





| Crash #  | DATE      | TIME | INJURY | NOTES