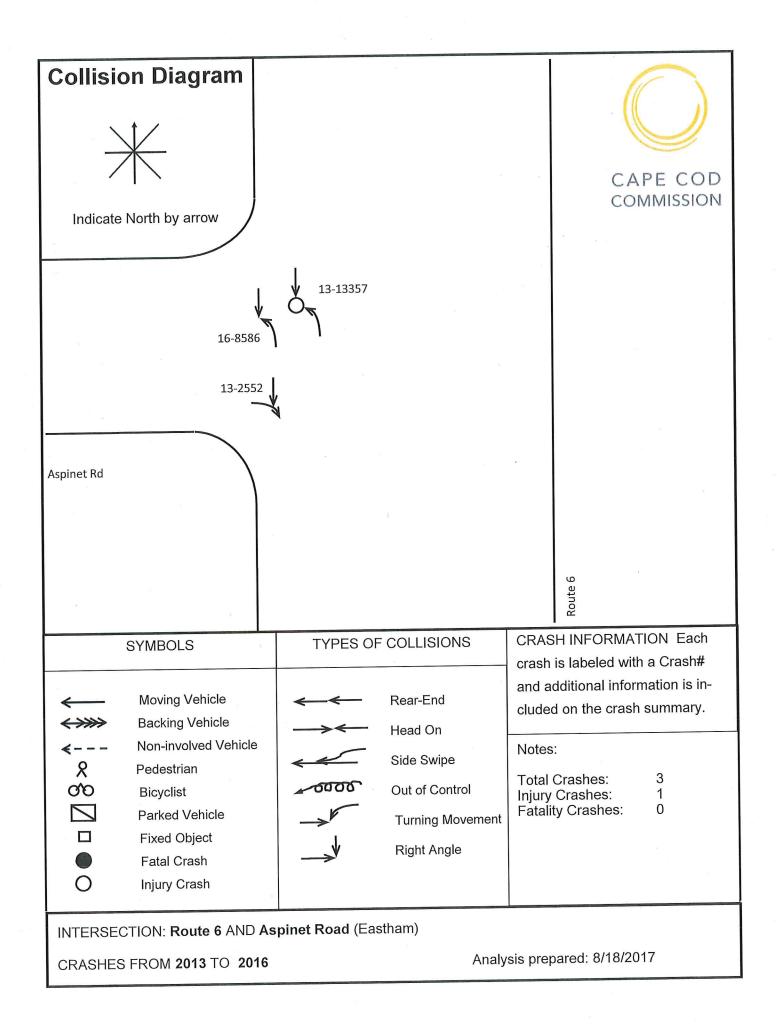

|        |



| Crash #  | DATE      | TIME | INJURY | NOTES                                                                                   | MAPPED |
|----------|-----------|------|--------|-----------------------------------------------------------------------------------------|--------|
|          |           |      |        | Veh. 1, operated by was traveling southbound on Route 6 in the passing lane.            |        |
|          |           |      |        | Veh. 2, operated by was attempting to enter into the southbound travel lane             |        |
|          |           |      |        | from Aspinet Road. Veh. 1 failed to notice Veh. 2 entering into traffic and began to    |        |
|          |           |      |        | merge into the southbound travel lane. Veh. 1 struck the