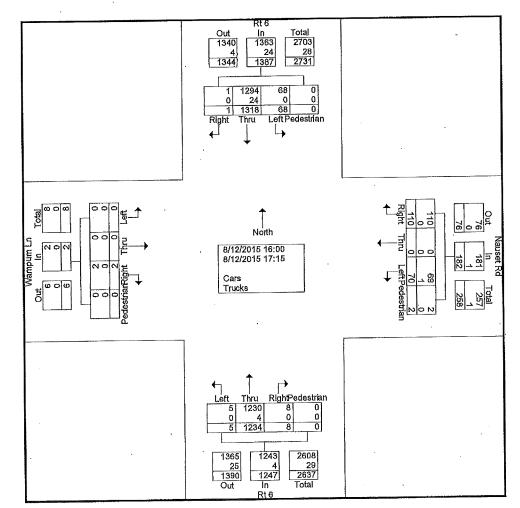

| õ        | 100            | ` Ō           | 100        | 99         |
| % Cars      | 100  | 98.2 | 100   | 0        | 98.3       | 98.6 | 0    | 100   | 100       | 99.5       |        | 33.1  | 0     | <u> </u>       | A          | Ō    | - Ŭ      | 0              | 0             | 0          | 29         |
| Trucks      | 0    | 24   | 0     | . 0      | 24         | 1    | 0    | 0     | 0         | 1          | 0      | 4     | . 0   | Ö              | 0.3        | ŏ    | ŏ        | õ              | ŏ             | õ          | 1          |
| % Trucks    | 0    | 1.8  | 0     | 0        | 1.7        | 1.4  | 0    | 0     | · 0       | 0.5        | 0      | 0.3   | Ų     | v              | 0.0        | 1 0  | v        | v              | Ŭ             | Ť          | 1 .        |



www.capecodcommission.org

Location: Nauset Rd & Rt 6 Town: Eastham Counted by: JW Counters: 6

|                     | •           | Fr       | Rt 6<br>om No |           | 1            |        |      | au <del>s</del> et<br>rom E |                |            |      | Fr   | Rt 6<br>om Sc |               |            |      |      | ampun<br>rom W |                |            |            |
|---------------------|-------------|----------|---------------|-----------|--------------|--------|------|-----------------------------|----------------|------------|------|------|---------------|---------------|------------|------|------|----------------|----------------|------------|------------|
| Start Time          | Left        | Thru     | Right         | Pedestria | App. Total   | Left   |