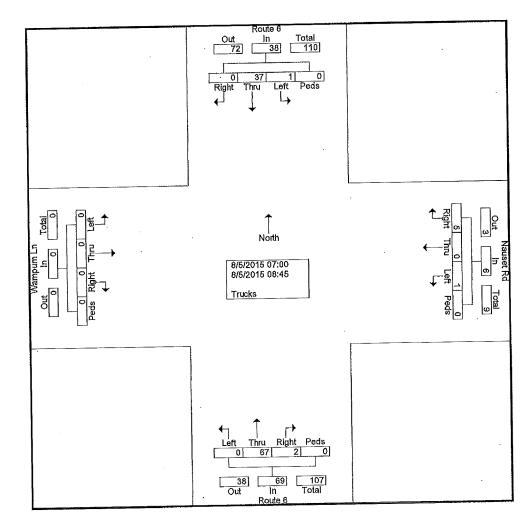

| 2     | 0      | 69         | 0        | 0    | 0     | 0        | 0          | 113        |
| Grand Total | 1                      | 37       | Q     | 0      | 38         |      | U<br>O | -      | Š    | Ŷ          | l õ  | 97.1 | 2.9   | ō      |            | Ιo       | 0    | 0     | 0        |            |            |
| Apprch %    | 2.6                    | 97.4     | 0     | 0      |            | 16.7 | 0      | 83.3   | 0    | ~ •        |      |      | 1.8   | Ő      | 61.1       | ŏ        | ō    | 0     | 0        | 0          | l          |
| Total %     | 0.9                    | 32.7     | 0     | 0      | 33.6       | 0.9  | 0      | 4.4    | 0    | 5.3        | 0    | 59.3 | 1.0   | Ų      | Q 1.1      | 1 0      | Ŷ    | v     | Ť        | -          | 1          |



Cape Cod Commission

3225 Main St, Barnstable, MA, 02630

Location: Rt 6 @ Nauset Road (North End) Town: Eastham Counted by: PT Counters: 4

|                                    | Groups Printed- Bikes |                  |             |             |            |                        |                  |                   |             |                       |             |                |                |                        |            |             |                  |             |             |            |            |
|------------------------------------|-----------------------|------------------|-------------|-------------|------------|------------------------|------------------|-------------------|-------------|-----------------------|-------------|----------------|----