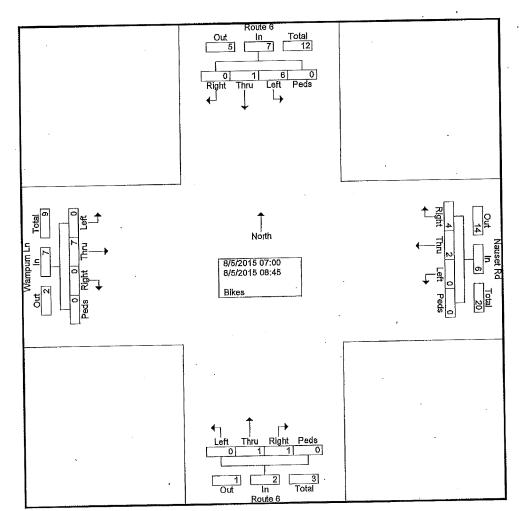

### Phase 1 – Construction Update

- All Contracts substantially complete
- All Curb Stops completed
- Landfill area paving completed
- Orleans Loop is completed and in service
- Remaining:
  - Final paving of Orleans loop (Sept/Oct)
  - Connecting Eastham parcels on Orleans system
    Punch list items (Route 6 Issues)
    - P

### Route 6 South Paving Deficiencies

### Route 6 South Paving Deficiencies

Meeting and walk through with the contractor Meeting with MassDOT on September 20 Site visit by MassDOT personnel on September 25 EPG field crew onsite September 27 to measure settlement Formulating remedial actions, correct areas after Columbus Day