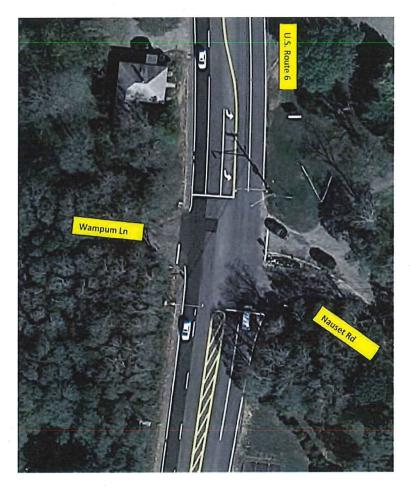

### Route 6 South Paving Deficiencies

### Route 6 South Paving Deficiencies

Meeting and walk through with the contractor Meeting with MassDOT on September 20 Site visit by MassDOT personnel on September 25 EPG field crew onsite September 27 to measure settlement Formulating remedial actions, correct areas after Columbus Day