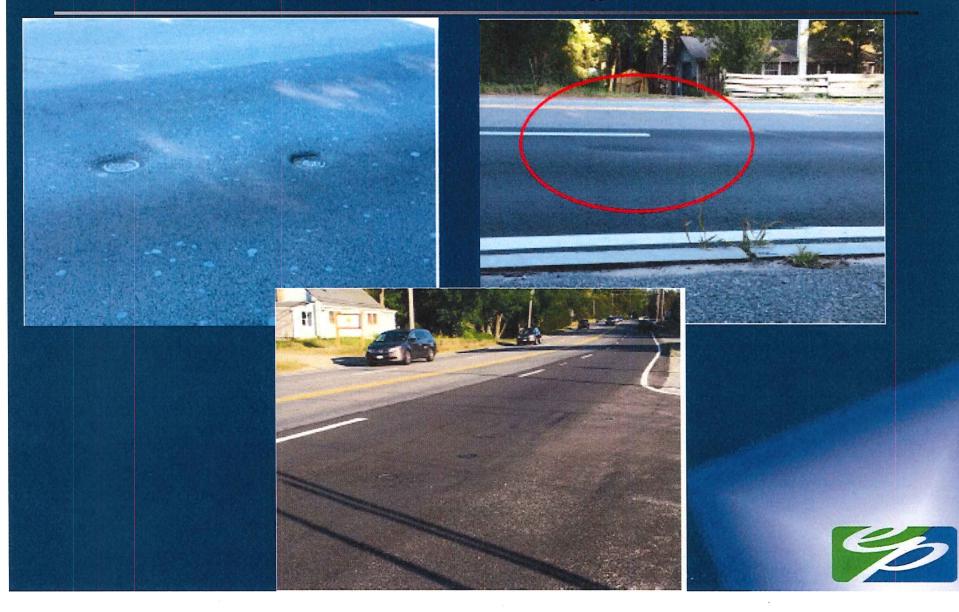

### Route 6 South Paving Deficiencies

### Route 6 South Paving Deficiencies

Meeting and walk through with the contractor Meeting with MassDOT on September 20 Site visit by MassDOT personnel on September 25 EPG field crew onsite September 27 to measure settlement Formulating remedial actions, correct areas after Columbus Day