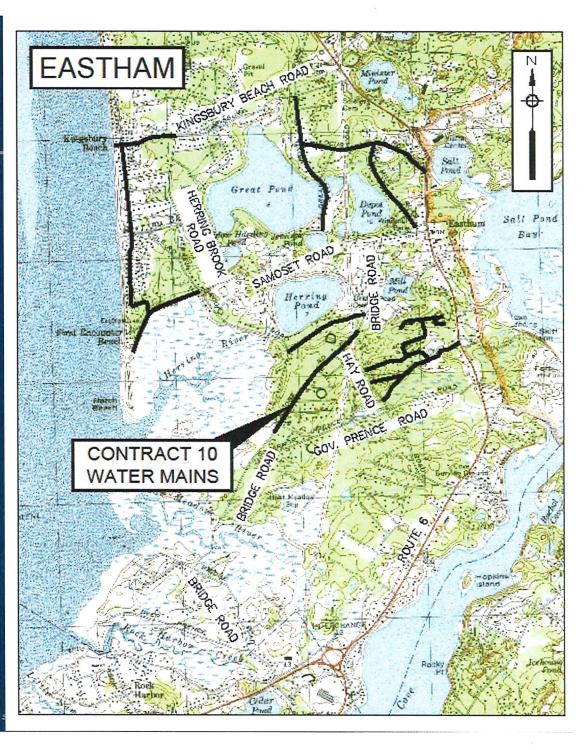

### Phase 2A – Contract 10 Bid Results

Contract 10 9 Bids Received RJV Construction Corp. – Low Bidder - Low Bid = \$3.4M vs \$4.2 Estimated RJV performed Contracts 6 & 8, good working relationship. Recommend to award Contract 10

# Contract 10 -Central Eastham

A partner