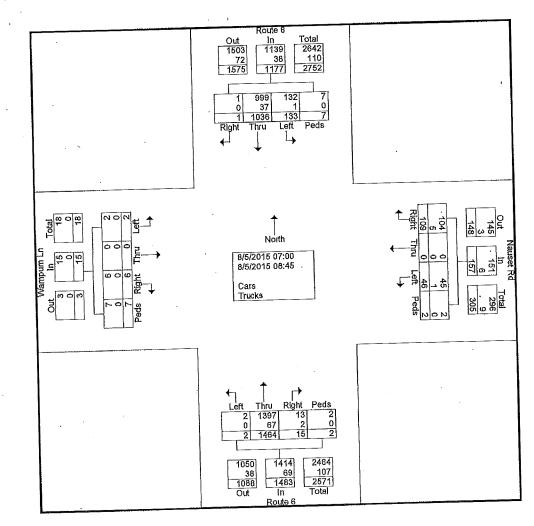

7    | 1139       | 45   | 0      | 104    |            | 96.2       | 100    | 95.4  | 86.7  | 100  | 95.3       | 100  | 0    | 100   | 100  | 100        |            |
| % Cars      | 99.2 | 96.4 | 100   | 100  | 96.8       | 97.8 | 0      | 95.4   | <u>100</u> | 90.2       | 0      | 67    | 2     | 0    | 69         | 0    | 0    | 0     | 0    | 0          |            |
| Trucks      | 1    | 37   | 0     | 0    | 38         | 1    | 0      | 5      | 0          | 3.8        | l õ    | 4.6   | 13.3  | Ō    | 4.7        | · 0  | 0    | 0     | 0    | 0          | 4          |
| % Trucks    | 0.8  | 3.6  | 0     | 0    | 3.2        | 2.2  | 0      | 4.6    | U          | J.Q        | I U    | 7.0   | 10.0  |      |            |      |      |       |      |            |            |



www.capecodcommission.org

Location: Rt 6 @ Nauset Road (North End) Town: Eastham Counted by: PT Counters: 4

|                            |          | F          | Route     | 6<br>seth   |                |        |      | uset<br>om Ea |                         |             |                |                          | Route<br>om So |       |            |       | Wa<br>Fr     | mpun<br>om W | n Ln<br>est |            |            |
|----------------------------|----------|------------|-----------|-------------|----------------|--------|------|---------------|-------------------------|-------------|----------------|--------------------------|----------------|-------|------------|-------|--------------|--------------|-------------|------------|------------|
| Object Time